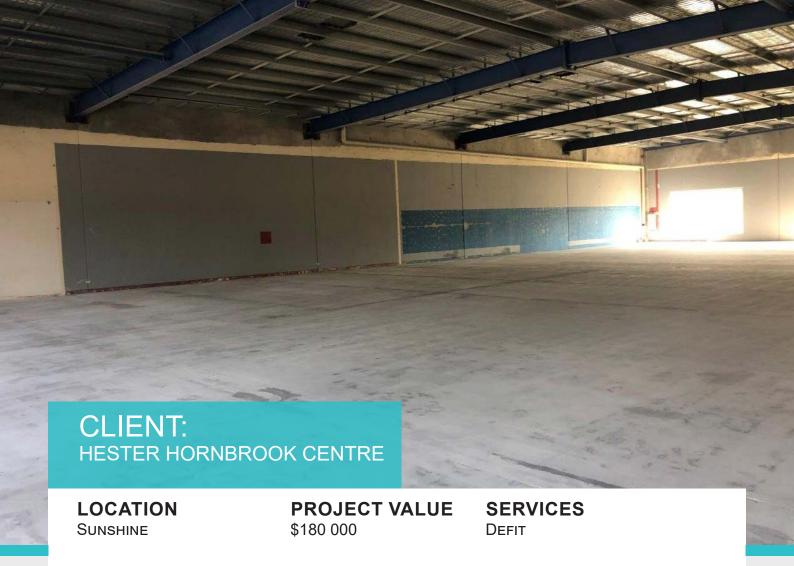

Affordable Defits was given the task of demolishing a former gym site of 1800m2 in Sunshine, restoring it back to an empty shell. This massive defit project needed to be completed within 2 weeks and required an enormous amount of labour, resources, bins and coordination to meet this tight timeline.

Where possible when doing defits, we look into recycling and reusing as many materials as possible. All metal was recycled and joinery was repurposed or resold.

The end result was an empty space, all ready for a new tenant to move into. The client was super happy with the end result and that we met the strict deadline.