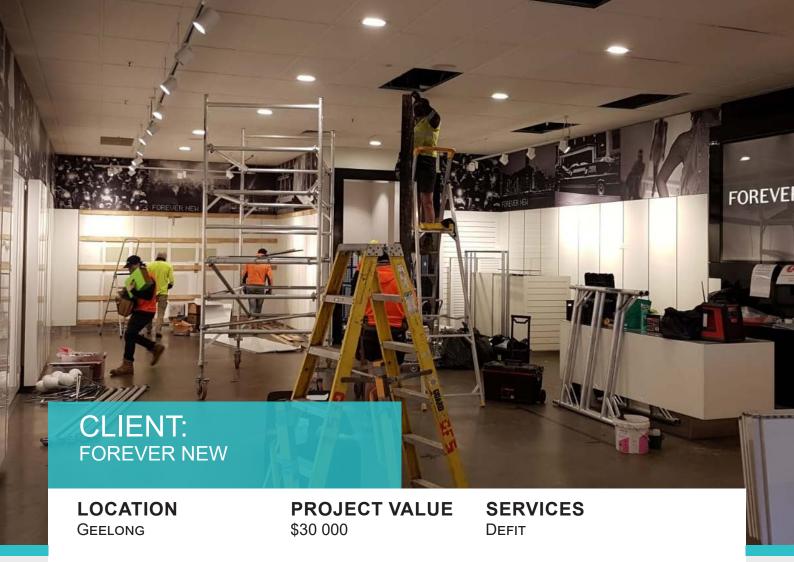

Forever New in Geelong were leaving their existing tenancy in Market Square Shopping Centre, Geelong. Affordable Defits were required to revert the store back to an empty shell in anticipation of a new tenant. Works included removing flooring, ceiling, change room partitions, mirrors, clothing racks, displays, shelving, reception counter, fittings and signage. We also had to disconnect power, lighting, cap-off existing plumbing and decommissioning of existing fire and AC units.

The project was completed in only couple of days with minimal noise and disruption to customers and neighboring tenancies.