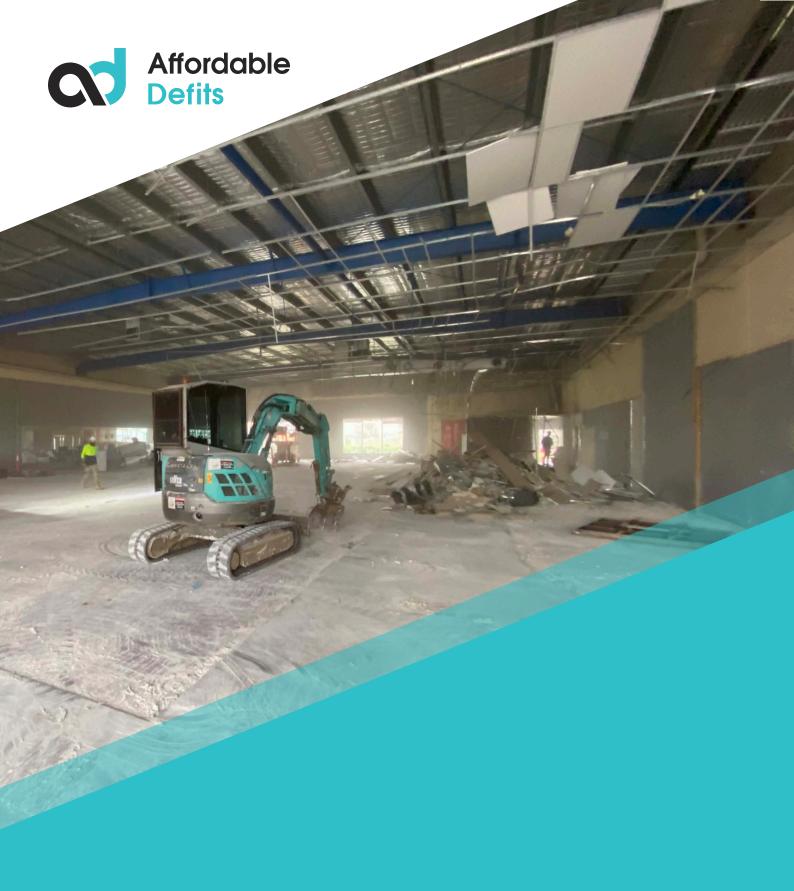

Affordable Defits was given the task of demolishing a former gym site of 1800m2 in Sunshine, restoring it back to an empty shell. This massive defit project needed to be completed within 2 weeks and required an enormous amount of labour, resources, bins and coordination to meet this tight timeline.

Where possible when doing defits, we look into recycling and reusing as many materials as possible. All metal was recycled and joinery was repurposed or resold.

The end result was an empty space, all ready for a new tenant to move into. The client was super happy with the end result and that we met the strict deadline.