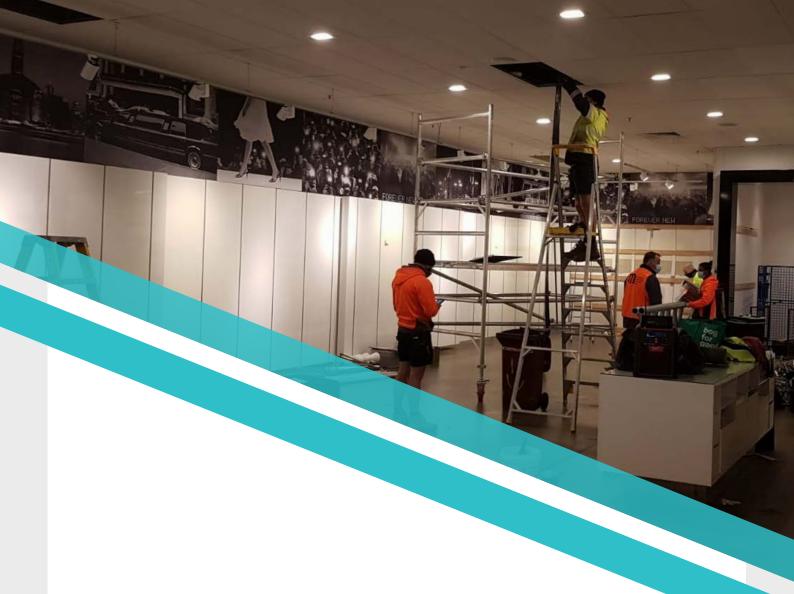

Forever New in Geelong were leaving their existing tenancy in Market Square Shopping Centre, Geelong. Affordable Defits were required to revert the store back to an empty shell in anticipation of a new tenant. Works included removing flooring, ceiling, change room partitions, mirrors, clothing racks, displays, shelving, reception counter, fittings and signage. We also had to disconnect power, lighting, cap-off existing plumbing and decommissioning of existing fire and AC units.

The project was completed in only couple of days with minimal noise and disruption to customers and neighboring tenancies.