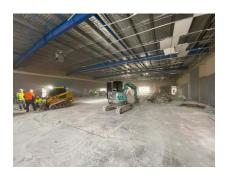

Affordable Defits was given the task of demolishing a former gym site of 1800m2 in Sunshine, restoring it back to an empty shell. This massive defit project needed to be completed within 2 weeks and required an enormous amount of labour, resources, bins and coordination to meet this tight timeline.

Where possible when doing defits, we look into recycling and reusing as many materials as possible. All metal was recycled and joinery was repurposed or resold.

The end result was an empty space, all ready for a new tenant to move into. The client was super happy with the end result and that we met the strict deadline.