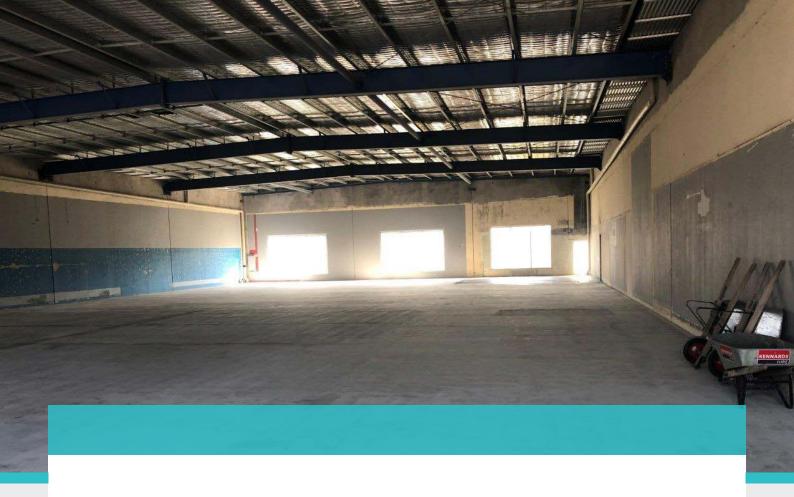

Affordable Defits was given the task of demolishing a former gym site of 1800m2 in Sunshine, restoring it back to an empty shell. This massive defit project needed to be completed within 2 weeks and required an enormous amount of labour, resources, bins and coordination to meet this tight timeline.

Where possible when doing defits, we look into recycling and reusing as many materials as possible. All metal was recycled and joinery was repurposed or resold.

The end result was an empty space, all ready for a new tenant to move into. The client was super happy with the end result and that we met the strict deadline.