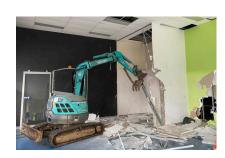

Affordable Defits was given the task of demolishing a former gym site of 1800m2 in Sunshine, restoring it back to an empty shell. This massive defit project needed to be completed within 2 weeks and required an enormous amount of labour, resources, bins and coordination to meet this tight timeline.

Where possible when doing defits, we look into recycling and reusing as many materials as possible. All metal was recycled and joinery was repurposed or resold.

The end result was an empty space, all ready for a new tenant to move into. The client was super happy with the end result and that we met the strict deadline.